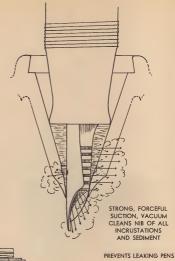

# SAC TYPE PENS

Sac type pens are filled without the use of their own mechanism Just a simple light pressure. A downward stroke of about one quarter inch. Release, and the TERRY PENFILLER does the rest. Fills it more completely than the pen's own mechanism. Eliminates sucking in of air, prevents a higher pressure of air above the ink eliminating leaking and blotting at first writing. Fills at atmospheric pressure only. Vacuum cleans and flushes the nib -all at the same time. Keeps the pen in perfect writing condition.

A double value ---

A perfected penfiller and a perfected inkwell.

The Terry Penfiller fills the pen more completely than the pen's own mechanism. Eliminates uscling in of air, preventing a higher pressure of air above the ink, diminaring leaking and blotting after writings. Fills at atmospheric pressure only. Vacuum cleans and flushes the nit premoving all incrustations and sediment keeping the pen clean and free flowing, in perfect writing condition at all times.